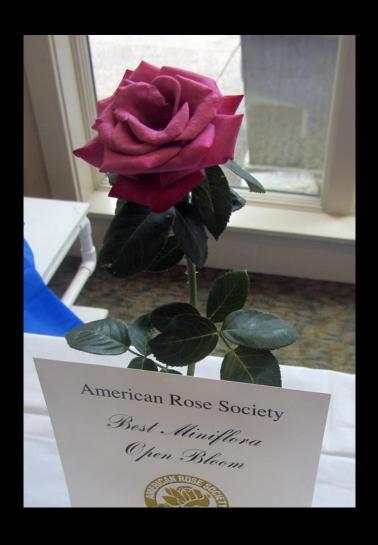

Best Minifora Open Bloom 'Memphis Blues' Exhibited by Peggy Bingham

Best Minifora Spray
'Power Point'
Exhibited by Peggy Bingham