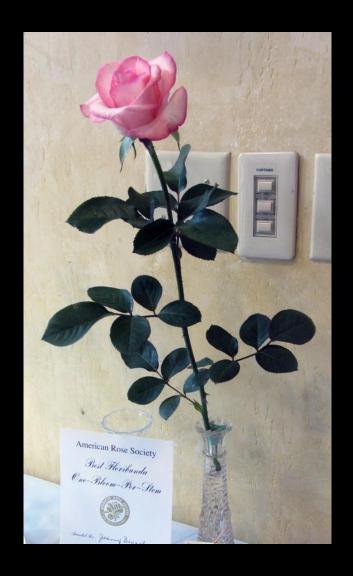

'Stainless Steel' exhibited by Joanna Deck

'Grande Amore' exhibited by R. J. Anthony & Brenna Bosch

Best Hybrid Tea/GF Spray 'Pope John Paul II' Exhibited by Sam Jones

Best One Bloom Floribunda 'Johnny Becnal' Exhibited by Joanna Deck