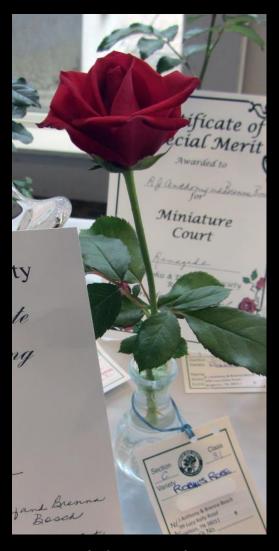

#### **Small Bloom Awards**

Miniature Queen
'Miss Flippins'
Exhibited by R. J. Anthony & Brenna Bosch

Miniature King 'Robin's Rose' Exhibited by R. J. Anthony & Brenna Bosch

Miniature Princess
'Nancy Jean'
Exhibited by Joanna Deck