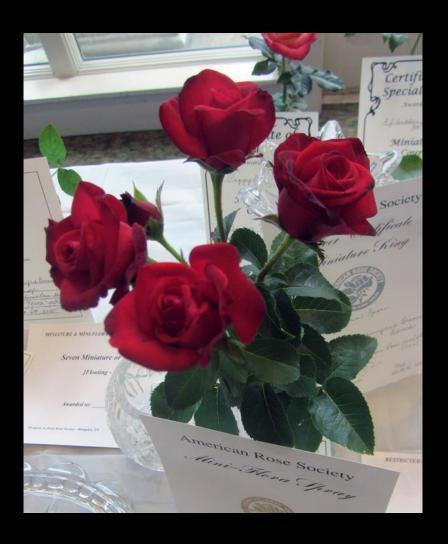

Best 3 Floating MF Exhibition Blooms 'Gift of Love', Lady E'owyn', 'Dr. Troy Garrett' Exhibited by Joanna Deck

Best Miniature English Box 'Joy' Exhibited by Larry Baird

Best Miniature Picture Frame 'Joy'
Exhibited by R. J. Anthony & Brenna Bosch