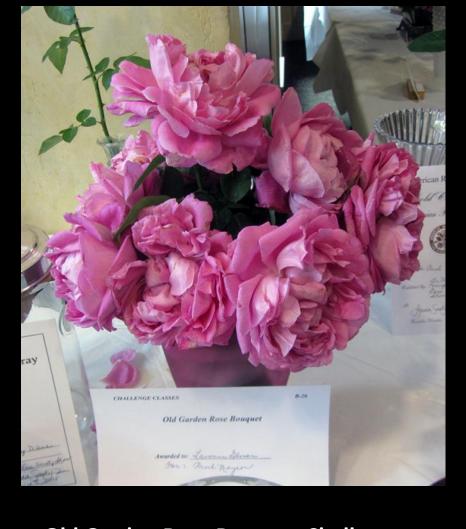

Artist's Pallette

'Frankly Scarlet" French Lace'

Trumpter' 'Scentimental' 'Sexy Rexy'

Exhibited by Peggy Bingham

Best HT/GF English Box 'Moonstone' Exhibited by Lavonne Glover

Old Garden Rose Bouquet Challenge 'Paul Neyron' Exhibited by Lavonne Glover