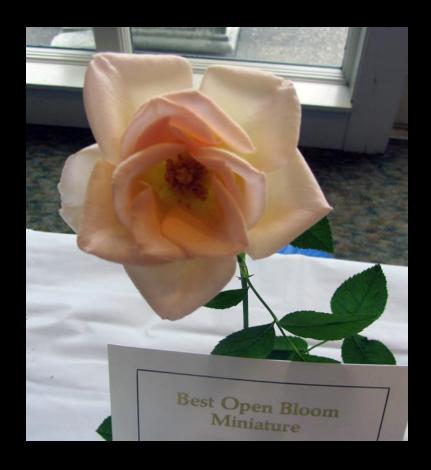

Best Open Miniature Bloom 'Covington Ridge' Exhibited by R. J. Anthony & Brenna Bosch

Best Single Miniature
'Caesar's Rose'
Exhibited by Joanna Deck

Miniflora Queen
'Unbridled'
Exhibited by R. J. Anthony & Brenna Bosch