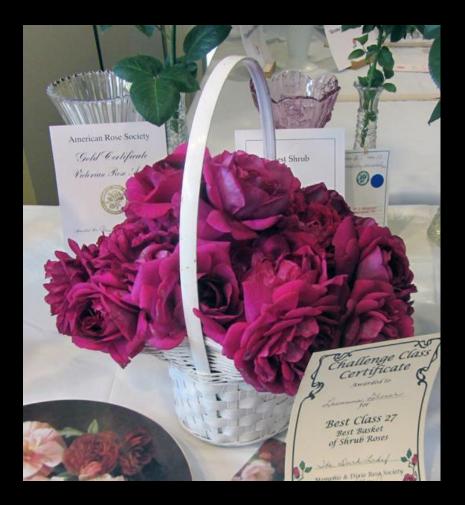

Best Basket of Shrubs
'The Dark Lady'
Exhibited by Lavonne Glover

Best Seedling
Exhibited by Richard Anthony
& Brenna Bosch

Best Hi Lo 'Marlon's Day' & 'First Choice' Exhibited by Joanna Deck