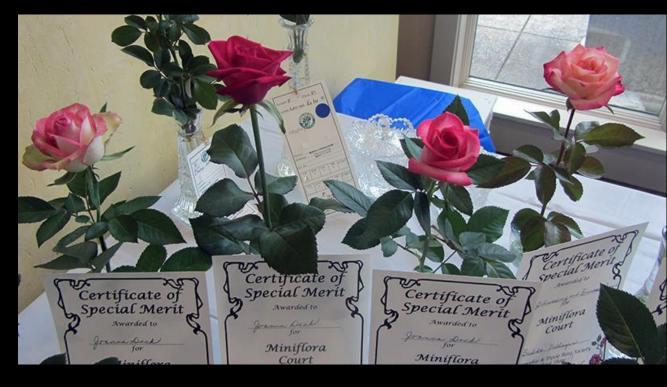

Miniflora King 'Gift of Love' Exhibited by Joanna Deck Miniflora Princess
'Whirlaway'
Exhibited by Joanna Deck

**Miniflora Court** 

'Abby's Angel' exhibited by Peggy Bingham
'Baldo Villegas' exhibited by R. J. Anthony & Brenna Bosch
'Dr. Troy Garrett' 'Foolish Pleasure' 'Lady E'owyn' 'Tammy Clemmons' exhibited by Joanna Deck