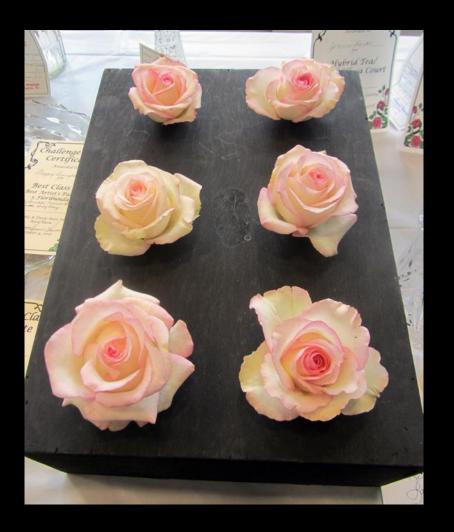

### Large Bloom Awards

Queen of Show 'Crescendo' Exhibited by Joanna Deck

King of Show
'Big Time'
Exhibited by Joanna Deck

Princess of Show 'Deidre Hall' Exhibited by Joanna Deck

Hybrid Tea Court

'Raphaela', 'The Great White', 'My Lady Barbara', 'Veterans' Honor',

'Stainless Steel' exhibited by Joanna Deck

'Grande Amore' exhibited by R. J. Anthony & Brenna Bosch

Best Hybrid Tea/GF Spray 'Pope John Paul II' Exhibited by Sam Jones

Best One Bloom Floribunda 'Johnny Becnal' Exhibited by Joanna Deck